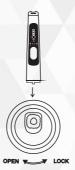

## **HOW TO ASSEMBLE THE FAN**

Please follow the steps and diagrams on the next page.

Place the chassis of the fan is in the position depicted in the diagram. Clip the main body of the fan into the chassis as depicted. Click to the right to assemble and lock the chassis into place and to the left to loosen and disassemble.

After assembly, turn over to the back of the

chassis, as depicted in the diagram, the plastic nut tightens to the left and loosens to the right.

> As depicted in the diagram, assemble the fan head and column, tighten the two screws depicted to secure the base to the head of the fan.