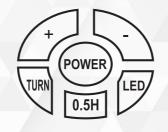

## **Function**

- 1. Power: Turn on or turn off the fan
- + Increase fan speed
- Decrease fan speed
- 0.5 Hours timer
- LED light on/off switch
- TURN: Oscillation control lock