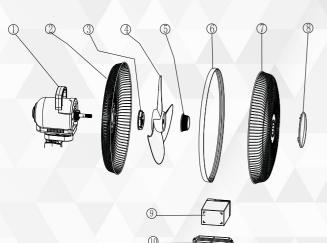

### PRODUCT DESCRIPTION

- Handle 1.
- 2. Back cover
- Fixed ring of grill
- Fan blade
- Fixed knob of blade
- Big fixed ring
- Front cover
- Protecting cover
- 9. Battery
- 10. Battery cover